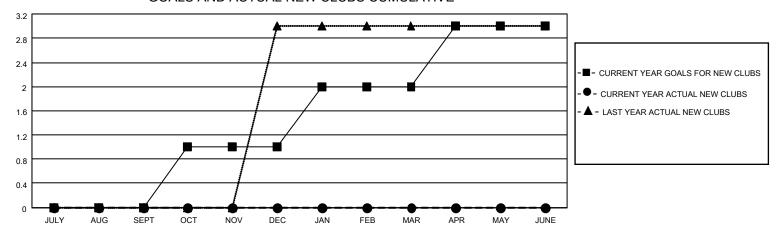

### District 4 L3

| Clubs         |               |             |               | Members               |                         |                         |                                                    |  |
|---------------|---------------|-------------|---------------|-----------------------|-------------------------|-------------------------|----------------------------------------------------|--|
|               | RESULTS FOR   | R 2020-2021 |               | RESULTS FOR 2020-2021 |                         |                         |                                                    |  |
| QUARTER       | NEW CLUB GOAL | NEW CLUBS   | DROPPED CLUBS | QUARTER MEM           | MBER GROWTH NET<br>GOAL | MEMBER GROWTH<br>ACTUAL | DROPPED<br>MEMBERS ACTUAL<br>(including transfers) |  |
| JULY/AUG/SEPT | 0             | 0           | 0             | JULY/AUG/SEPT         | 30                      | 37                      | 52                                                 |  |
| OCT/NOV/DEC   | 1             | 0           | 0             | OCT/NOV/DEC           | 60                      | 48                      | 56                                                 |  |
| JAN/FEB/MAR   | 1             | 0           | 6             | JAN/FEB/MAR           | 60                      | 4                       | 73                                                 |  |
| APR/MAY/JUNE  | 1             | 0           | 0             | APR/MAY/JUNE          | 60                      | 0                       | 0                                                  |  |

### GOALS AND ACTUAL NEW CLUBS CUMULATIVE