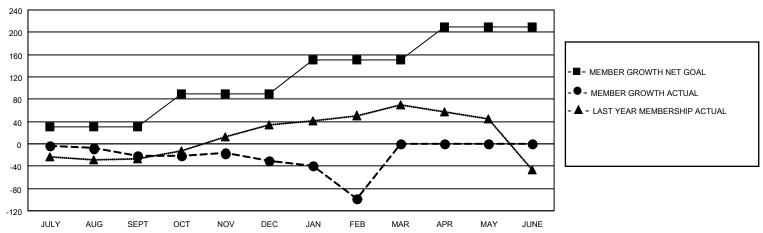

### District 4 L3

| Clubs         |               |             |               | Members               |                         |                         |                                                    |  |
|---------------|---------------|-------------|---------------|-----------------------|-------------------------|-------------------------|----------------------------------------------------|--|
|               | RESULTS FOR   | R 2020-2021 |               | RESULTS FOR 2020-2021 |                         |                         |                                                    |  |
| QUARTER       | NEW CLUB GOAL | NEW CLUBS   | DROPPED CLUBS | QUARTER MEM           | MBER GROWTH NET<br>GOAL | MEMBER GROWTH<br>ACTUAL | DROPPED<br>MEMBERS ACTUAL<br>(including transfers) |  |
| JULY/AUG/SEPT | 0             | 0           | 0             | JULY/AUG/SEPT         | 30                      | 37                      | 52                                                 |  |
| OCT/NOV/DEC   | 1             | 0           | 0             | OCT/NOV/DEC           | 60                      | 48                      | 56                                                 |  |
| JAN/FEB/MAR   | 1             | 0           | 6             | JAN/FEB/MAR           | 60                      | 4                       | 73                                                 |  |
| APR/MAY/JUNE  | 1             | 0           | 0             | APR/MAY/JUNE          | 60                      | 0                       | 0                                                  |  |

### GOALS AND ACTUAL MEMBERS CUMULATIVE

| DROPPED CLUBS: 6 |     | 20 CLUBS OF 62 ADDED 1 OR MORE<br>NEW MEMBERS | GENDER DISTRIBUTION  MALE 620 (54.24%) |              |     |
|------------------|-----|-----------------------------------------------|----------------------------------------|--------------|-----|
| DROPPED MEMBERS  |     |                                               | FEMALE                                 | 523 (45.76%) |     |
| DECEASED         | 11  | CLICK HERE FOR CUMULATIVE                     | TOTAL FAMILY UNIT MEMBERS              |              | 293 |
| CLUB CANCELLED   | 57  | MEMBERSHIP DATA                               |                                        | 22000        | 158 |
| OTHER 113        |     |                                               | FAMILY MEMBERS PAYING HALF             |              | 130 |
| TOTAL            | 181 |                                               |                                        |              |     |